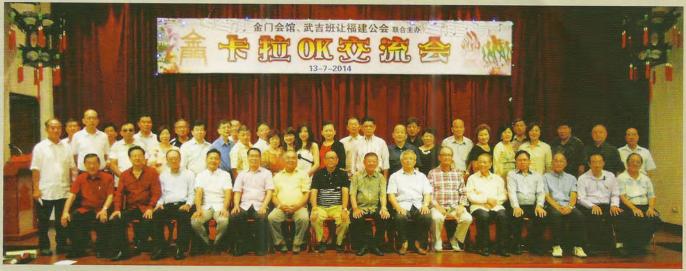

# 卡拉OK交流会

7<sup>月13日, 应本会康乐组的邀请, 武吉班让福建公会 二十位歌唱好手, 与我会在庆昌堂进行卡拉OK交 流。福建公会由蔡金华会长、苏晋兴会务顾问、刘国华 名誉主席率领前来。交流会开始前, 本会准备了丰富美 味的自助晚餐, 来宾们边享用美食, 边叙情谊, 蔡金华 会长并赠送三大箱的香槟酒助兴。</sup>

陈笃汉副主席致词时希望通过卡拉OK交流,以歌会 友,拉近两间会馆的联系与增进彼此的情谊。福建公会 蔡金华会长则对本会的热情邀请表示感谢。两方领导并 交换纪念品。随后,陈笃汉副主席献唱《泪的小雨》与 福建公会苏晋兴会务顾问的《流浪歌》为卡拉OK交流会 掀开序幕。紧接着由蔡其生副主席献唱《苏州河畔》, 福建公会名誉主席刘国华献唱《又是细雨》,此后,两 方歌手纷纷接踵登台献唱,展现风采。唱的人用心,听 的人投入,礼堂内掌声阵阵,高潮迭起。最后全体来宾 合唱《前程万里》,大家尽兴而归。

10月25日,我会馆受武吉班让福建公会的邀请,一 行约40人前往该会所进行卡拉OK交流会。主人家准备了 丰盛的自助餐,特地烹调的十全大补鸭,配上由本会馆 从金门带回来的金门面线,展现了主人的用心与客人的 心意。双方歌手在台上呈现美妙和动听的歌声,气氛极 为融洽。我国卫生部长颜金勇和福建会馆蔡天宝主席也 莅临支持。最后一曲《爱拼才会赢》结束当晚的交流会。

▲陈笃汉副主席致欢迎词

▲陈佳模总务赠送纪念品予蔡金华会长 ▲蔡其生副主席献唱《苏州河畔》