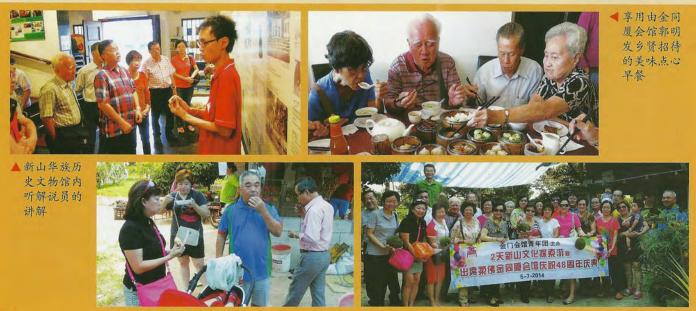

## 柔佛州金同厦会馆周年纪念联欢晚宴 与新山文化/峇株巴辖探索之旅

▲新加坡团队与出席晚宴的金门县府团队合影

2014年7月5日早上六时整,一行26人由会馆副总务 李志远率领,顺利地通过第一通道进入新山,随即 开启新山文化之旅,参观陈旭年文化街与新山华族历史 文物馆,馆内的展览以新山华族百多年来的奋斗史为主 题。接着,参观乌鲁地南(吴哥窟)之称的法雨禅寺, 寺庙有近千尊的佛教雕刻像而得名。

晚上,团队出席柔佛州金同厦会馆庆祝成立48周年 纪念、筹募马币50万元大学贷学金暨庆贺乡贤荣膺联欢 宴会。本会馆信托人方水金乡贤也特地驱车北上参与盛 会。金门县由吴友钦副县长率领的访问团也出席晚宴。

晚会以气势澎湃的二十四节令鼓表演掀开序幕。当 晚大会为筹募大学贷学金举行联合剪彩并击鼓或鸣锣的 仪式以感谢各界的慷慨解囊。本会馆由许国振主任代表 上台击鼓,方水金乡贤的公子方得山也受邀上台鸣锣,

▲陈旭年文化街红屋前留影

大会也同时宣布募款已超过既定的马币50万元,大家热 心教育的举措,令人深深的感动。

隔天,金同厦会馆的郭明发乡贤盛情邀请团队到 他的餐馆享用点心早餐,会馆理事们热情的招待,各式 各样的点心,大家吃撑了肚皮。回程参观石文丁的崇龙 宫,并到榴梿园享用榴梿大餐,团友们大快朵颐。匆匆 两天的行程,大家留下了美好的回忆。