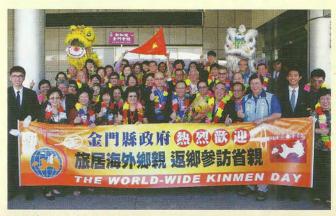

### 世界金门日盛大举行联合祭祖

10月12日「联合祭祖典礼」于金门大学体育馆内举 行,旅居海内外的金门乡侨齐聚一堂,一同遥祭中华民 族各氏族之列祖列宗。由金门县长李沃士担任主祭官、 海外各侨团代表、金门各姓氏理事长等人陪祭,本会馆 由团长陈笃汉副主席代表。祭奠遵循礼俗向中华民族列 祖列宗之神位,行三献礼。

隆重肃穆的祭典仪式过后,县长李沃士、省主席 邓振中、马来西亚丹斯里杨忠礼上台致词。本会馆 陈笃汉副主席致词时指出,世界金门日聚集了来自海内