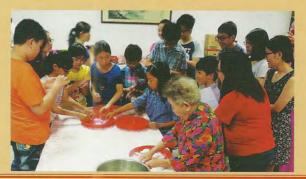

推测江公会庆祝成立62周年纪

▲金门会馆舞蹈班的精湛舞艺获得大家的热烈掌声

第42届中小学奖学金颁奖典礼

▲获奖的同学与众理事合影留念

12月21日浯江公会于浯江厅举行"第42届中 小学奖学金颁奖典礼"。为了让同学们认识传统 民俗节庆冬至,现场安排同学们学习搓煮汤圆, 同学们聚精会神地学习援汤圆> 同学们将一碗碗热腾腾的汤圆端给出席观礼的年长 乡亲,大家吃在口里暖在心里,场面十分温馨感人。 过后,奖学金颁奖仪式由教育股主任邱少华博士 致词,蔡荣新财政则颁发奖学金予获奖的同学们。