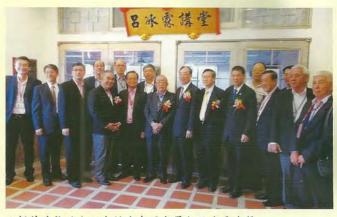

#### 吕冰霖乡贤金大讲堂揭牌

新加坡吕冰霖乡贤热心家乡教育,捐资新币10万 (折合台币235万5千元)予国立金门大学,大学当局趁 吕乡贤返乡参与金门日活动,特地举行「吕冰霖讲堂」 揭牌典礼,吕冰霖和与子吕立仁一同为冠名的讲堂揭 牌,会馆访问团受邀亲临现场见证仪式。金大校长黄奇 致词感佩吕冰霖乡贤的热心教育和贡献。

▲揭牌典礼后金门会馆代表团成员与吕冰霖乡贤 (中间戴花者)父子在讲堂前合影

▲ 左起吕冰霖、吕立仁、林长镖伉俪、陈佳模伉俪、 陈笃汉副主席、李沃士县长、李志远与许国振伉俪

▲与巴生雪兰莪金门会馆、越南金门会馆代表团合影

外各地的金门侨亲,藉着祭祖寻根活动让众人相聚,互 相交流彼此情谊,并让旅居海外的后代子孙了解金门的 发展现况,是一项很有意义的活动。大会安排了切蛋糕 仪式,让全场的宾客齐贺金门百年生日快乐。